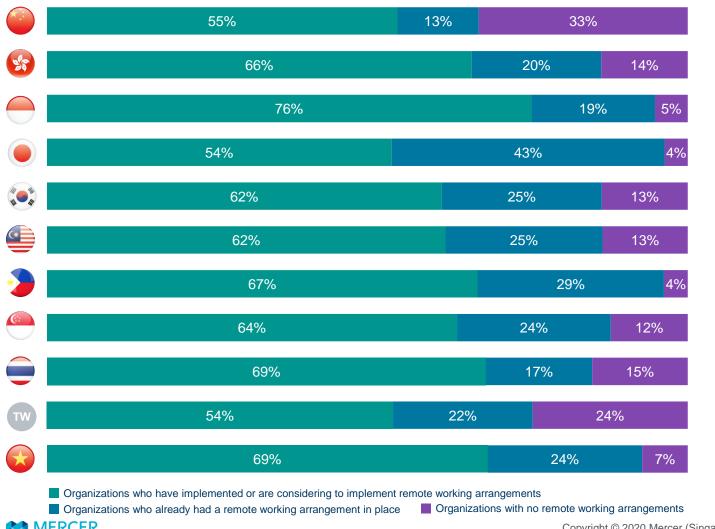

#### Flexible working arrangements

#### Considering all aspects of flexible working: