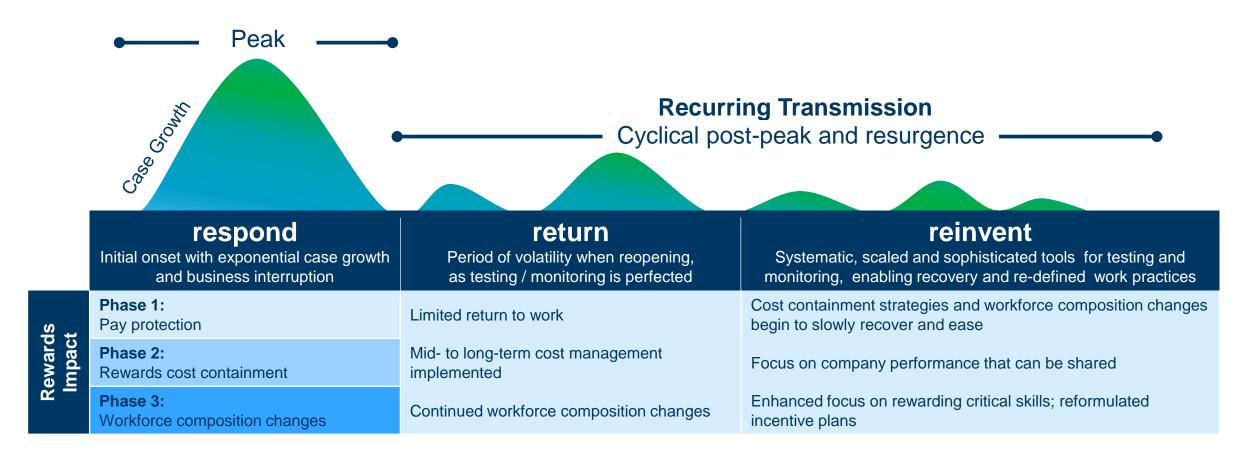

% organization considering implementing changes for 2020 grants not yet made





#### There is still significant uncertainty for 2021

#### Though outlook is more positive now compared to earlier this year



#### **Actions you can take:**



Keep a pulse on the market to ensure competitiveness

The market is still moving, and disruption will drive new patterns as we move into 2021



Streamline merit planning and other compensation administration activities to stay agile

Decisions are likely to be delayed or change



#### Make the most of your budget

Organizations with smaller budgets are increasing differentiation (performance, skills and competitiveness) and limiting eligible populations



#### **Navigating the Pandemic response lifecycle**

#### **Implications on Total Rewards**





#### **Benefits trends**

Implications of COVID-19 crisis on benefits programs



#### Polling question #3 results

Q: What are some of the changes you have made to your benefits policies? You may select more than one option.





### COVID-19 has challenged employer norms around flexible work in numerous ways



#### The flexible work experience so far

Nearly half of employers have more than 75% of their workforce remote during the pandemic.<sup>3</sup> These employees have seen ups and downs...



...And likewise employers have seen mixed results

<sup>4</sup>Marsh Risk Consulting, June 2020

70%

of leaders say performance is the same or better with WFH<sup>1</sup> 25%

more recurring meetings – and 8% less focus time<sup>2</sup> 10-16%

projected increase in ergonomics workers' co