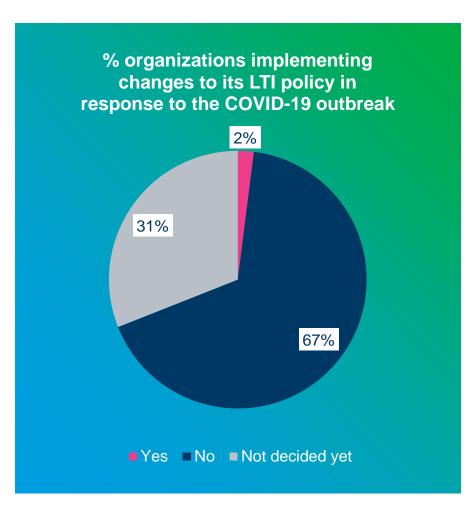

#### Long term incentives

#### Most organizations are not making changes

#### % organization considering implementing changes for 2020 grants not yet made