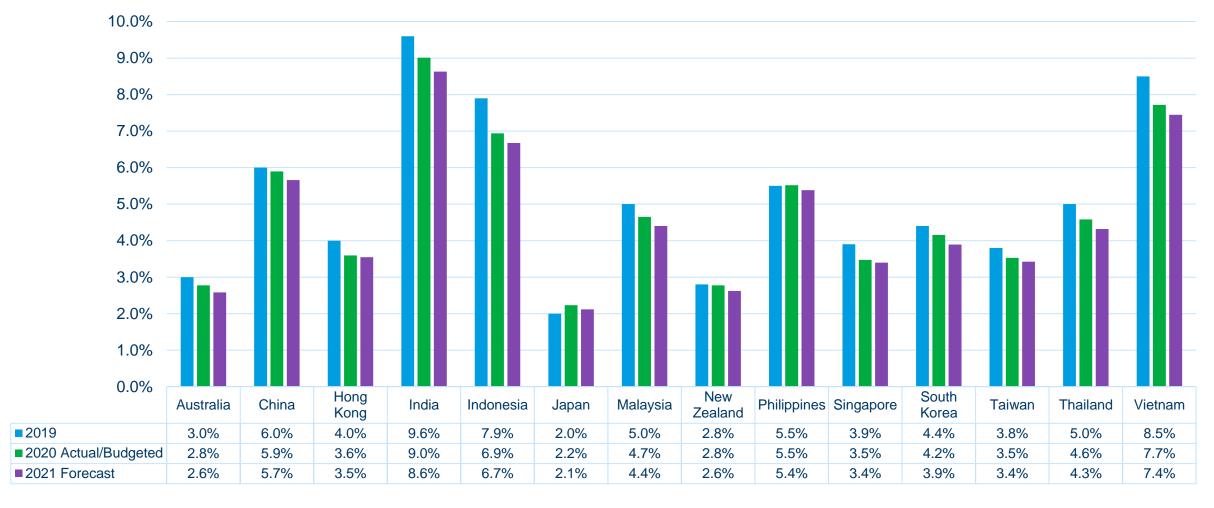

#### Big variations in growth for countries in Asia

#### Uncertainty remains but increasingly optimistic outlook for future