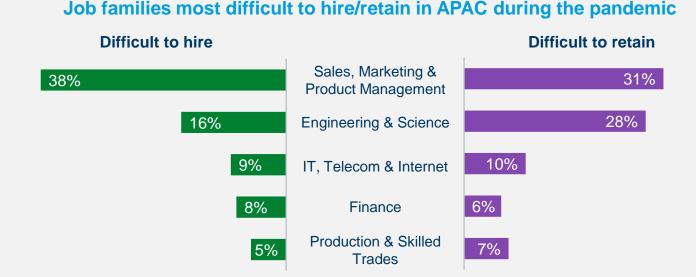

### Yet some companies found it difficult to hire and retain critical talent

**14%** of the organizations in APAC had difficulties in *hiring* employees in a certain job family during the pandemic; while

**10%** of the organizations in APAC had difficulties in *retaining* employees in a certain job family during the pandemic