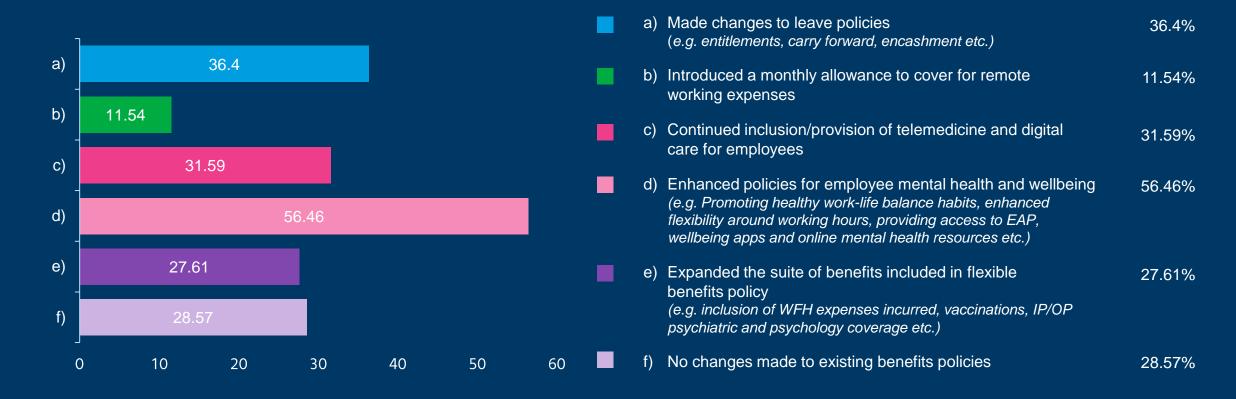

#### Polling question #3 results

Q: What are some of the changes you have made to your benefits policies? You may select more than one option.