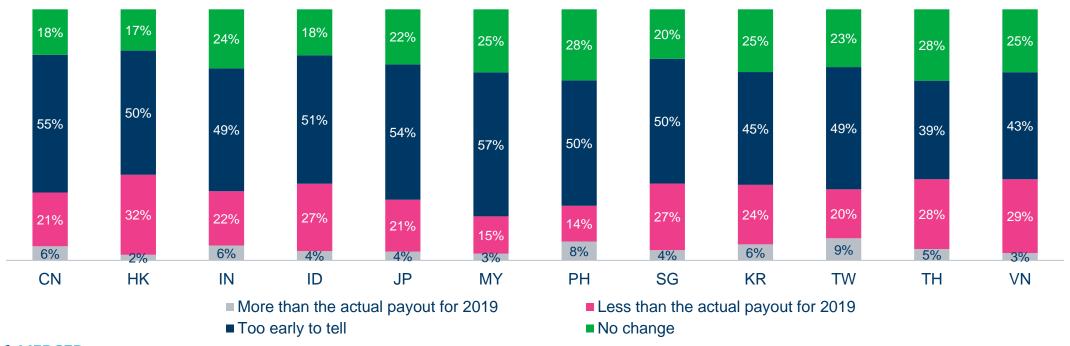

#### % organizations where salary increase budget was affected for 2020 and 2021

6 in 10 organizations in APAC are uncertain if COVID-19 pandemic will affect their 2021 salary increase budget

7 in 10 organizations in APAC are uncertain if they will implement salary freezes for any employees in 2021

1 in 2 organizations in APAC are uncertain if they will implement salary reductions for any employees in 2021