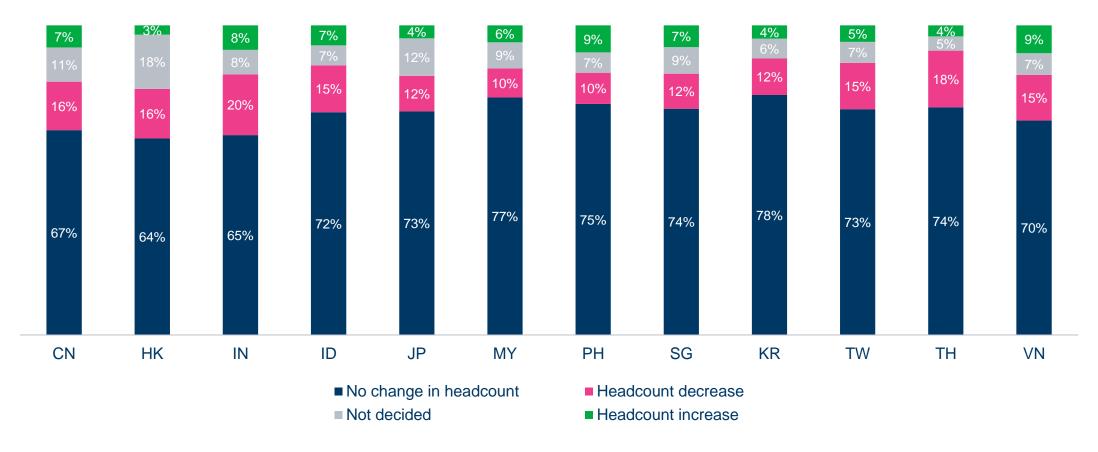

### Headcount numbers are being managed cautiously Majority of the companies are adopting a wait and watch approach

#### 2020 actions/plans regarding headcount in response to COVID-19 outbreak