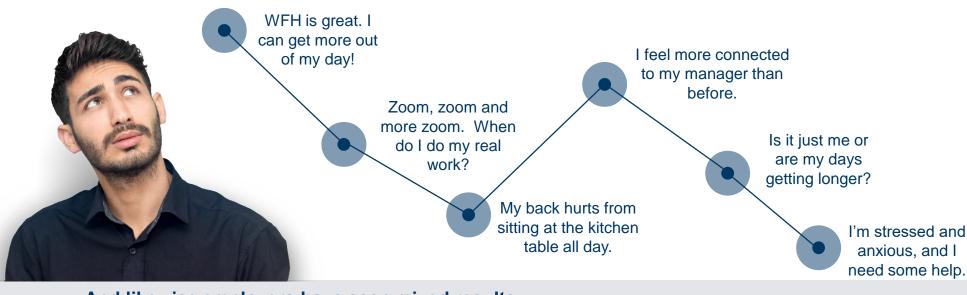

#### The flexible work experience so far

Nearly half of employers have more than 75% of their workforce remote during the pandemic.<sup>3</sup> These employees have seen ups and downs...

...And likewise employers have seen mixed results

<sup>4</sup>Marsh Risk Consulting, June 2020

70%

of leaders say performance is the same or better with WFH<sup>1</sup> 25%

more recurring meetings – and 8% less focus time<sup>2</sup> 10-16%

projected increase in ergonomics workers' comp claims<sup>4</sup> 17%

increase in manager outreach, and +10% increase in manager 1:1s<sup>2</sup> 15%

increase in employee's day length<sup>2</sup>

67%

of employers have seen increased utilization of behavioral health<sup>3</sup>