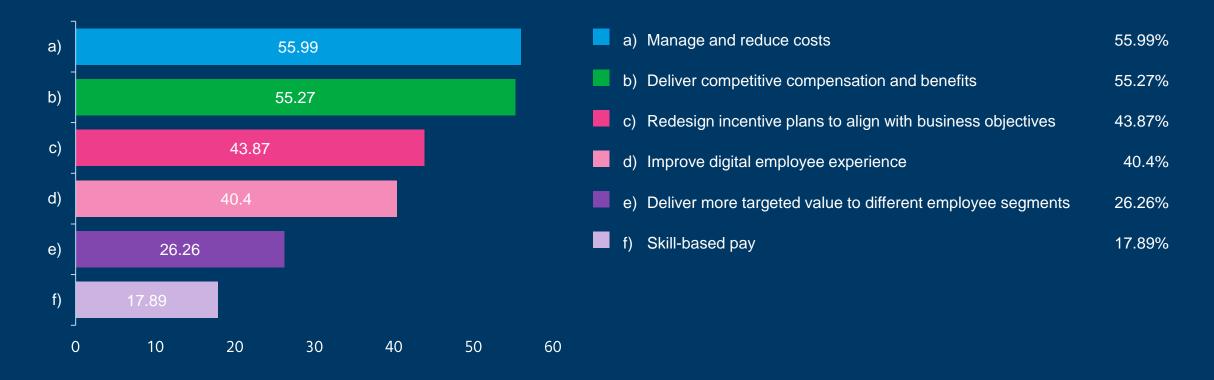

#### Polling question #1 results

#### Q: What are your top priorities for 2021 Total Rewards?

You may select more than one option