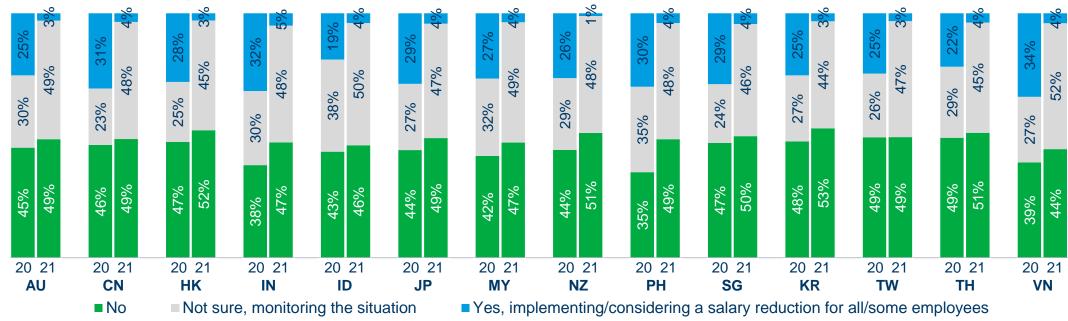

#### Implication of the pandemic on salary reduction for employees

85%

of the organizations say that the reductions implemented due to COVID-19 are *temporary* for all or most employees

22%

of the organizations adjusted the 2020 salary increases *after communication* to employees but before / after implementation

1 in 2 organizations in APAC are uncertain if they will implement salary reductions for any employees in 2021