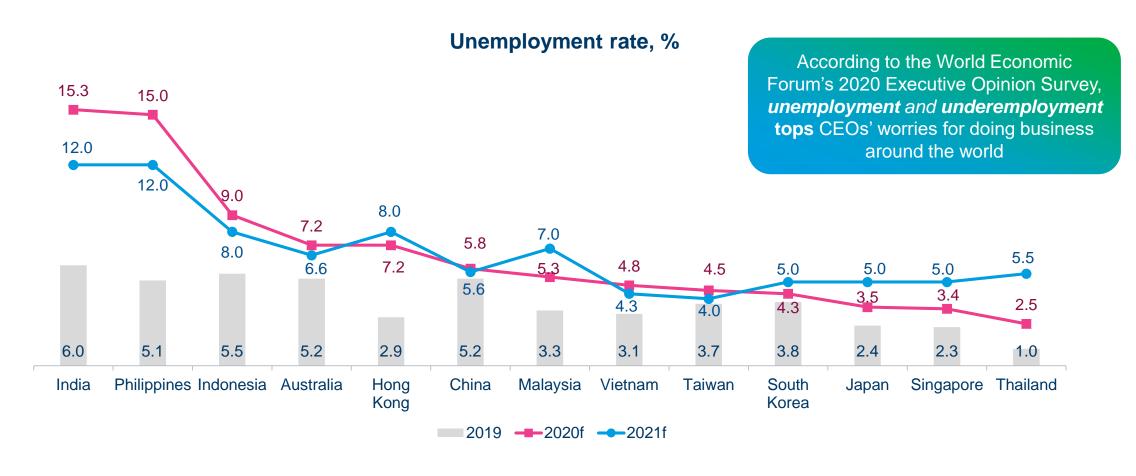

#### Coronavirus pandemic has created disruptions in the world of work Unemployment rate across the region remains high

Adapting quickly is vital. Businesses will need to tread a delicate balance between economics and employee well-being.