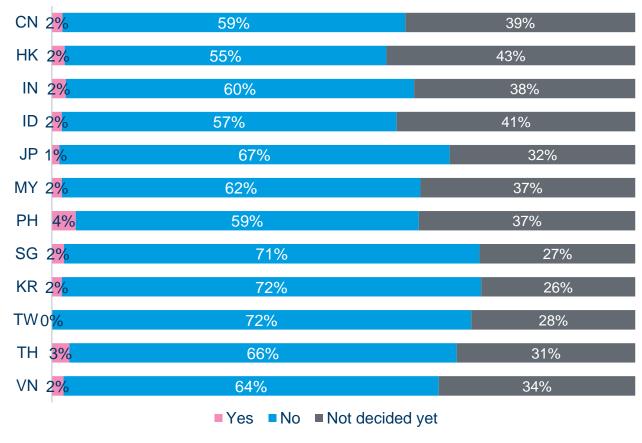

#### % organizations where salary increase budget was affected for 2020 and 2021

6 in 10 organizations in APAC are uncertain if COVID-19 pandemic will affect their 2021 salary increase budget