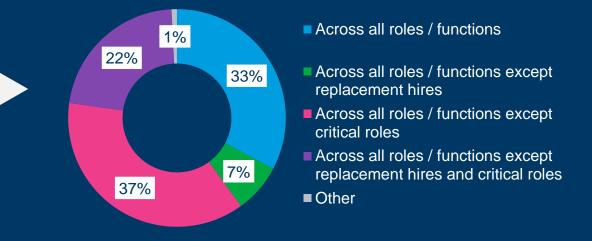

mic Forum's 2020 Executive Opinion Survey





#### Big variations in growth for countries in Asia

#### Uncertainty remains but increasingly optimistic outlook for future





#### Coronavirus pandemic has created disruptions in the world of work Unemployment rate across the region remains high





Adapting quickly is vital. Businesses will need to tread a delicate balance between economics and employee well-being.



#### **Talent and workforce insights**

Impact of coronavirus on talent management practices



### 1 in 2 organizations in APAC have changed their hiring intentions for 2020 as a result of the COVID-19 outbreak

#### Hiring intention for 2020, if it has changed as a result of COVID-19 outbreak



#### Scope of hiring freeze introduced as a result of the current situation





### Headcount numbers are being managed cautiously Majority of the companies are adopting a wait and watch approach

#### 2020 actions/plans regarding headcount in response to COVID-19 outbreak





#### Voluntary attrition rates are trending down while involuntary attrition rates are on a rise



### Yet some companies found it difficult to hire and retain critical talent

**14%** of the organizations in APAC had difficulties in *hiring* employees in a certain job family during the pandemic; while

**10%** of the organizations in APAC had difficulties in *retaining* employees in a certain job family during the pandemic



#### Some organizations are offering "premiums" of one form or another to attract critical talent



of the organizations in APAC granted or are considering granting