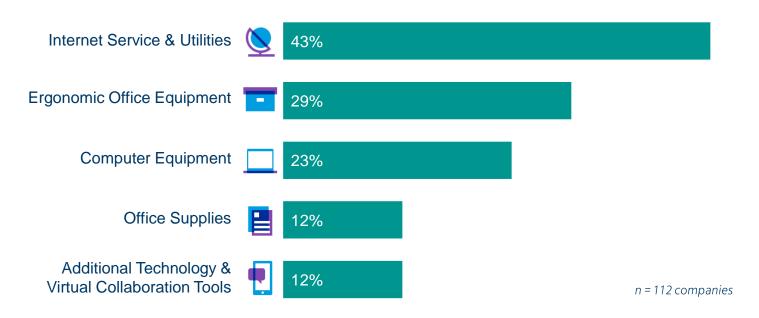

#### Expenses coverage for remote working expenses

of employers in APAC **provide** their employees who are working remotely with financial support

Source: Mercer Global Survey, How are companies flexing for the future and returning to the workplace, Asia Pacific, data as of August, 2020