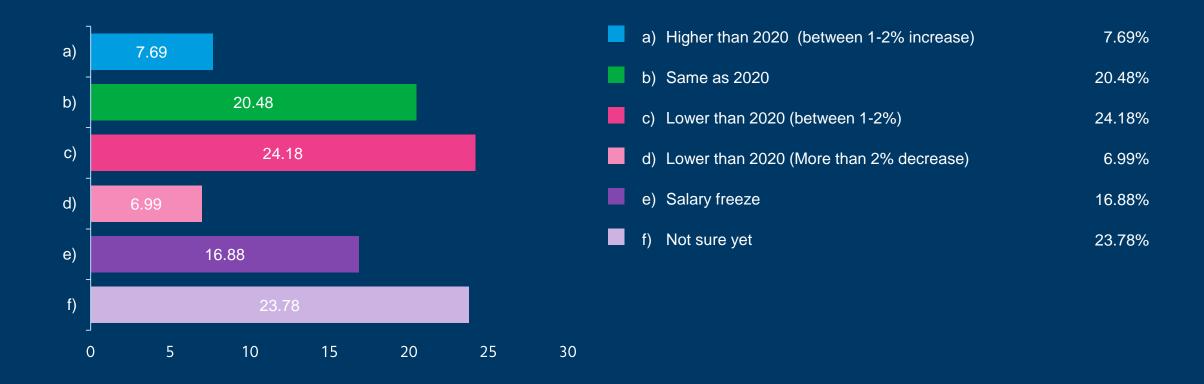

#### Q: What is your salary increase forecast for 2021?

#### Implication of COVID-19 pandemic on salary increase budget