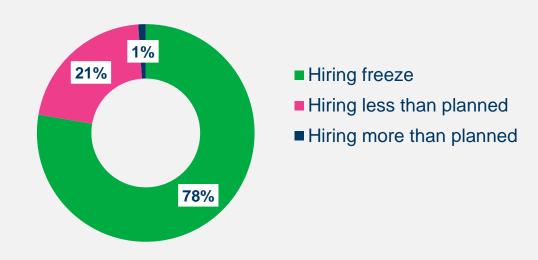

#### Hiring intention for 2020, if it has changed as a result of COVID-19 outbreak

### 1 in 2 organizations in APAC have changed their hiring intentions for 2020 as a result of the COVID-19 outbreak