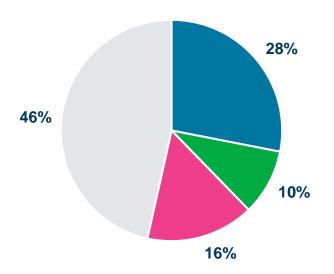

#### Polling question #1 results

#### Q: What are your top priorities for 2021 Total Rewards?

You may select more than one option