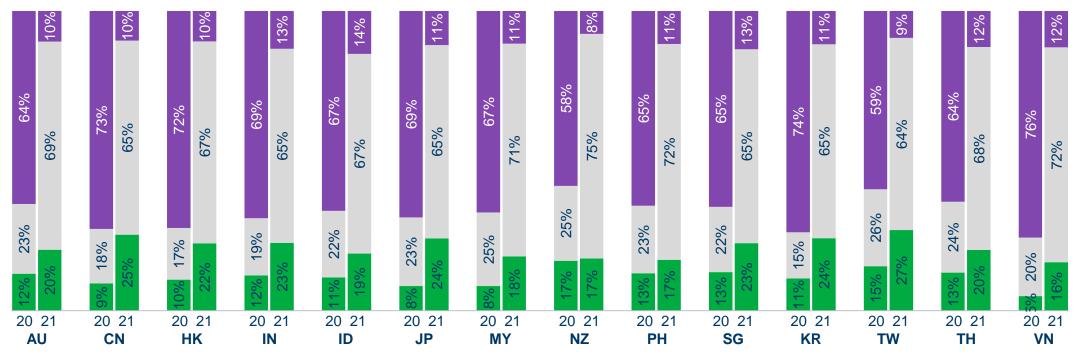

#### Implication of COVID-19 pandemic on salary freezes for employees

#### % organizations implementing salary freezes for employees in 2020 and 2021

■ No plans to implement ■ Not sure, monitoring the situation ■ Yes, implementing/considering a salary freeze for all/some employees

7 in 10 organizations in APAC are uncertain if they will implement salary freezes for any employees in 2021