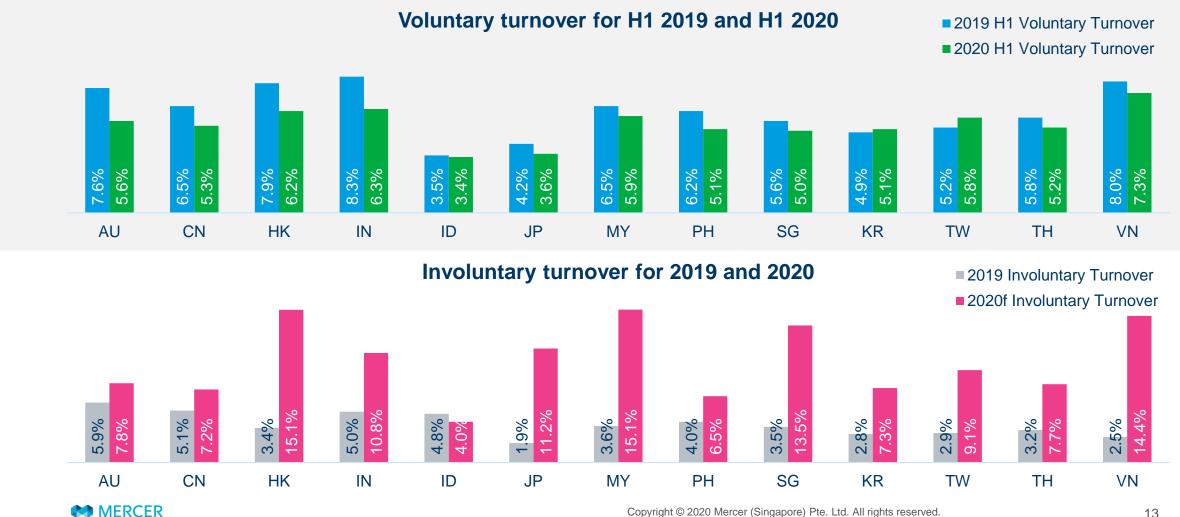

#### Voluntary attrition rates are trending down while involuntary attrition rates are on a rise