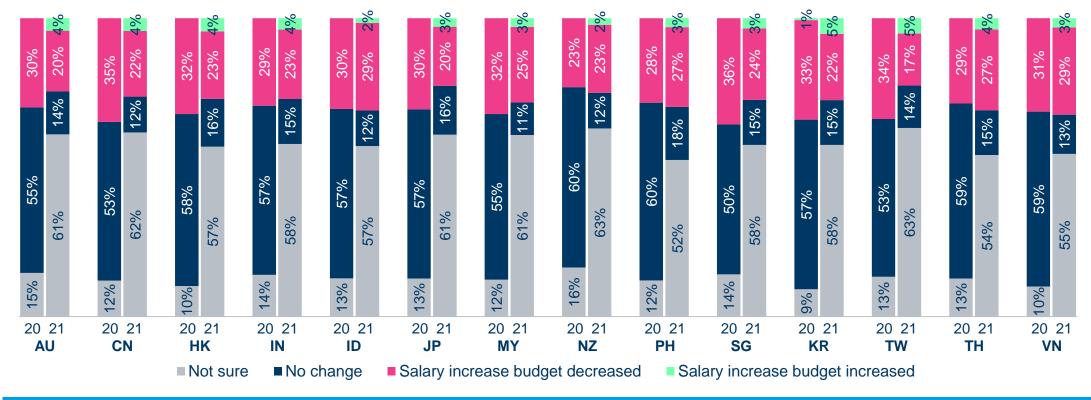

#### Implication of COVID-19 pandemic on salary increase budget

#### % organizations where salary increase budget was affected for 2020 and 2021

6 in 10 organizations in APAC are uncertain if COVID-19 pandemic will affect their 2021 salary increase budget