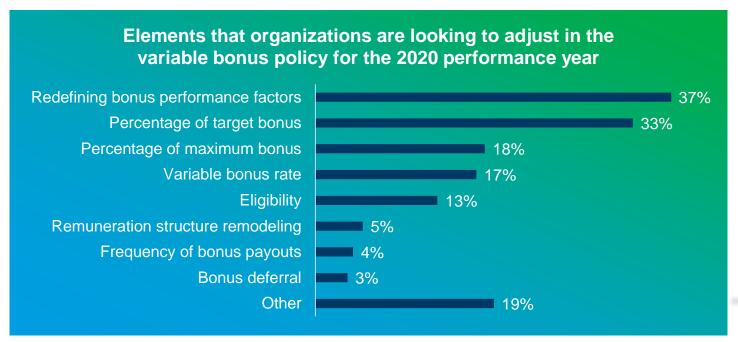

#### Variable bonus

#### But companies are reviewing their variable bonus policy for future

23%

of the organizations in APAC are considering *adjusting variable bonus policy* for the 2020 performance year