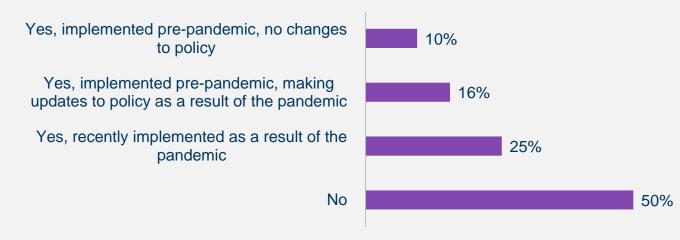

#### Polling question #3 results

Q: What are some of the changes you have made to your benefits policies? You may select more than one option.