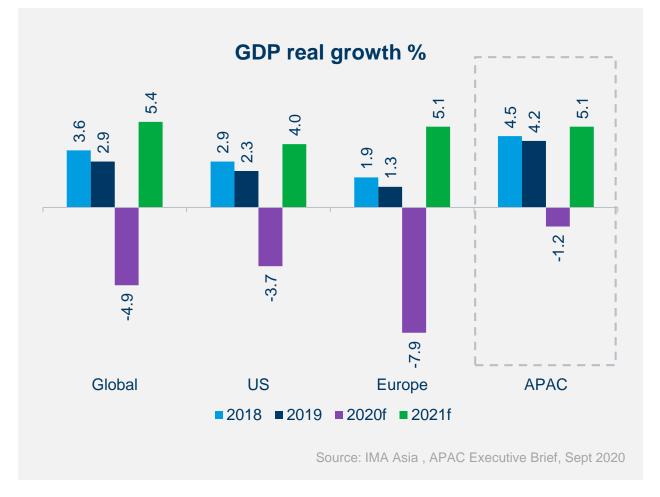

#### Economic activity has contracted significantly on a global scale

No one knows exactly, it is very hard to predict In Mercer's previous regional webinar held in April, approx. **50**% of the attendees expected the crisis to end by Q3 2020

"Spread of infectious diseases" has rocketed up the rankings to become one of the top concerns for businesses, according to the World Economic Forum's 2020 Executive Opinion Survey

#### Uncertainty remains but increasingly optimistic outlook for future