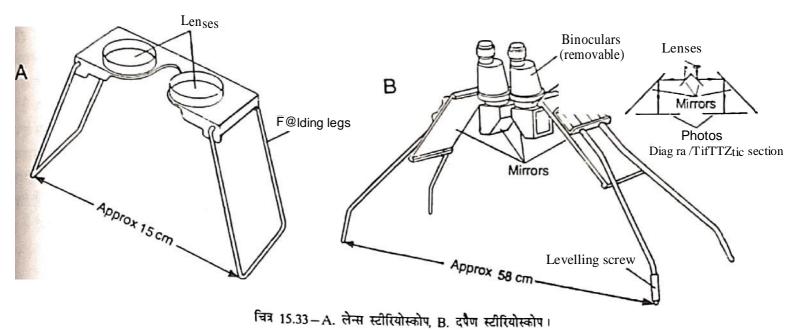

## स्टीरियोस्कोप [I]

(Stereoscope) त्रिविमदर्शी या स्टीरियोस्कोप दो प्रकार के होते हैं—(i) लेले स्टीरियोस्कोप (lens stereoscope) तथा (ii) द्वा स्टीरियोस्कोप (mirror stereoscope) day Scanner Go

(FfOm G.C. Dikinson, Afaps and Air Photographs)

1. WWf(Lens stereoscope)त्रिविमदर्शी कोiA(pocket stcreoscopc)iAस्पष्ट है जेब-स्टीरियोस्कोप की बनावट बहुत सरल होती

स्पष्ट है जेब-स्टीरियोस्कोप की बनावट बहुत सरल होती है। इस यत्र में दो मुडवां टाँगों वाले स्टैण्ड पर एक फ्रेम् लगा होता है।

(चित्र 15.33 A)। इन लेन्सों पर आँख रखकर यन्त्र के नीचे रखे गये अतिव्यापित फ़ोटोचित्र देखे जाते हैं। इन लेन्सों की फ़ोटोचित्रों से ऊँचाई लगभग 15 सेमी होती है। जेब-स्टीरियोस्कोप का सबसे बड़ा दोष इसकी चौड़ाई का प्रतिबंधित (restricted) होना है में पिन गाड़ दीजिये, जिससे यन्त्र हटाने पर वे हिल न सकें।

स्वरूप देखा जा सकता है। चूँकि इस यन्त्र के प्रयोग में ऊपरी

क्षेत्र के किसी भाग पर स्टीरियोस्कोप रखकर घरातल का त्रिविम 2. (mirror stereoscope) एक परिष्कृत स्टीरियोस्कोप है, जिसमें 45° के कोण पर आमने-सामने दो दर्पण होते हैं (चित्र 15.33 B)। इन दर्पणों की

स्टीरियोस्कोप के स्टैण्ड की एक टाँग में समतलन पेंच (levelling screw) लगा होता है, जिसकी सहायता से मेज पर स्टैण्ड की

देखने के लिये (binocular) «'r mit। आवश्यकता न होने पर बाइनाक्यूलर को यंत्र से पृथक् किया जा सकता है। दर्पण स्टीरियोस्कोप की प्रयोग-विधि