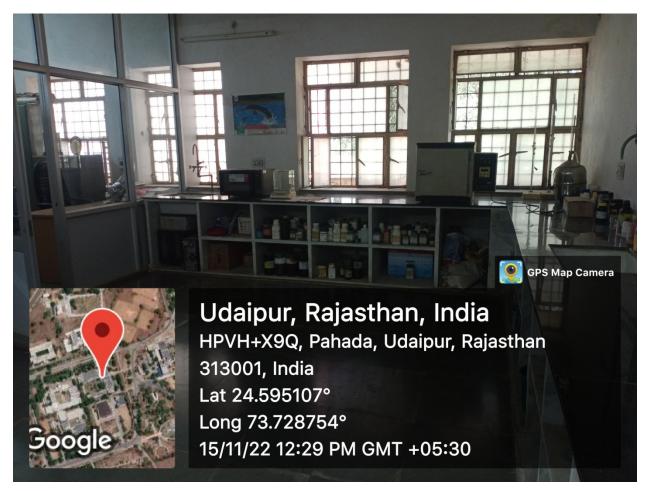

#### **Metric 4.3.1:**

Number of classrooms and seminar halls with ICT - enabled facilities such as LCD, smart board, Wi-Fi/LAN, audio video recording facilities during the latest academic year