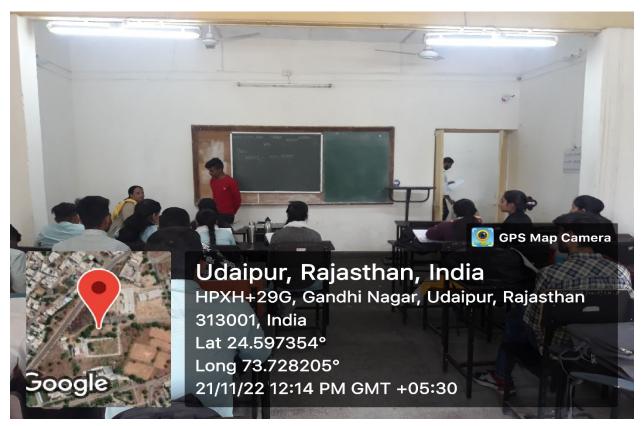

#### **Metric 4.3.1:**

Number of classrooms and seminar halls with ICT - enabled facilities such as LCD, smart board, Wi-Fi/LAN, audio video recording facilities during the latest academic year