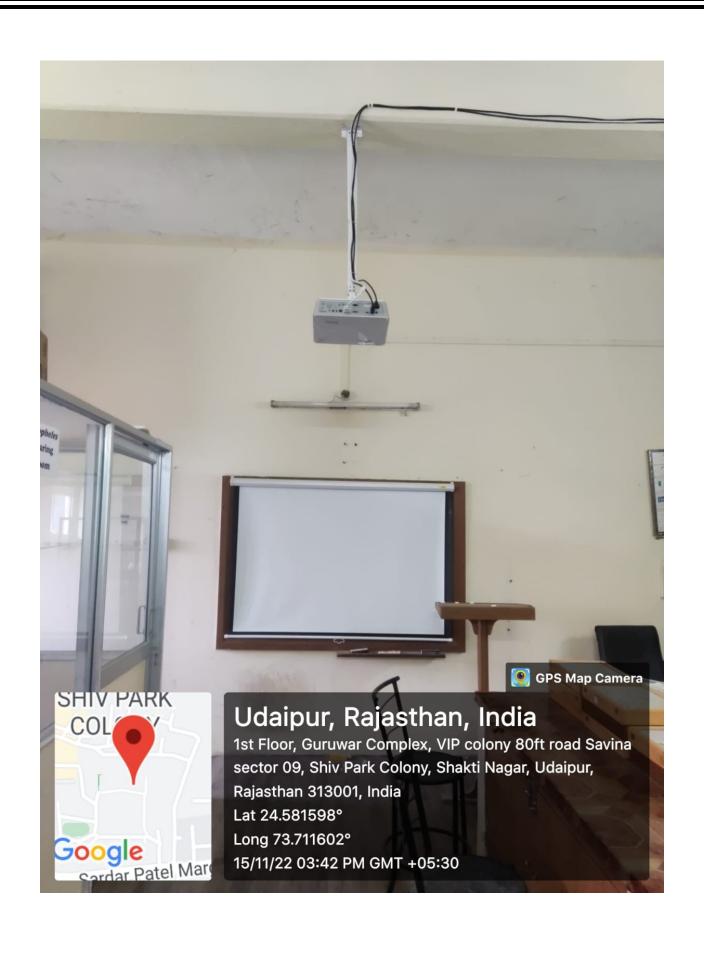

#### **Metric 4.3.1:**

Number of classrooms and seminar halls with ICT - enabled facilities such as LCD, smart board, Wi-Fi/LAN, audio video recording facilities during the latest academic year