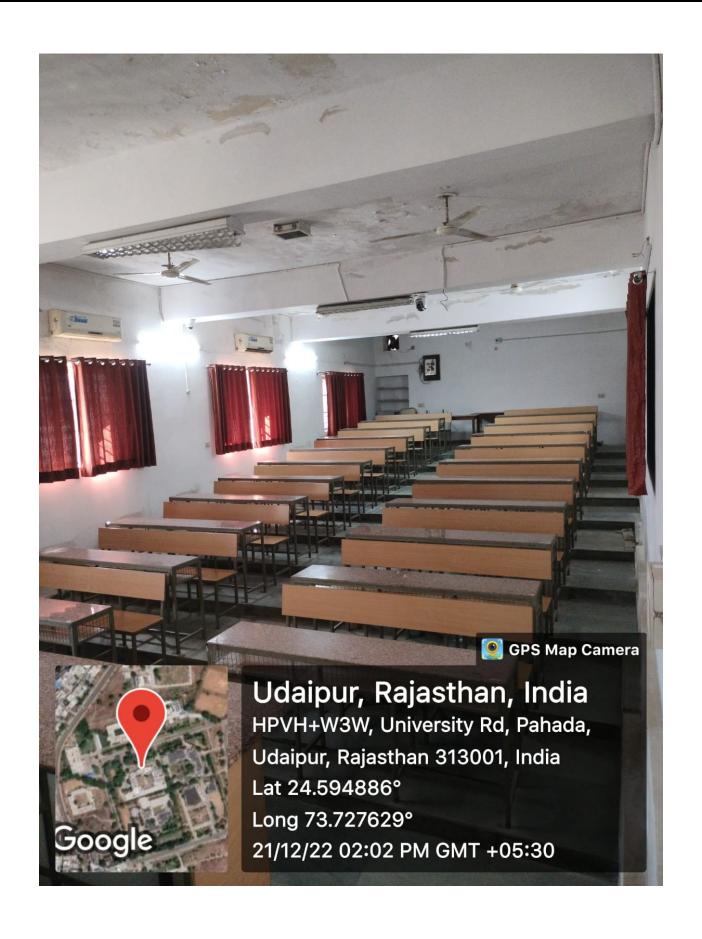

#### **Metric 4.3.1:**

Number of classrooms and seminar halls with ICT - enabled facilities such as LCD, smart board, Wi-Fi/LAN, audio video recording facilities during the latest academic year