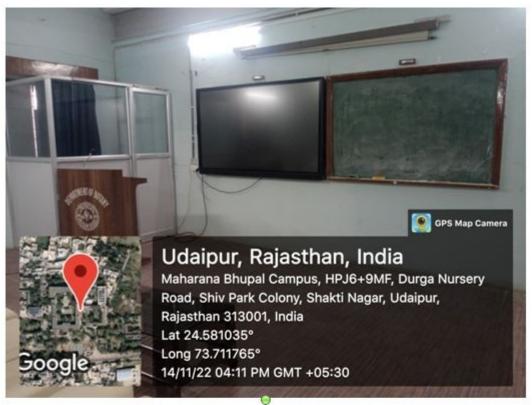

#### **Metric 4.3.1:**

Number of classrooms and seminar halls with ICT - enabled facilities such as LCD, smart board, Wi-Fi/LAN, audio video recording facilities during the latest academic year