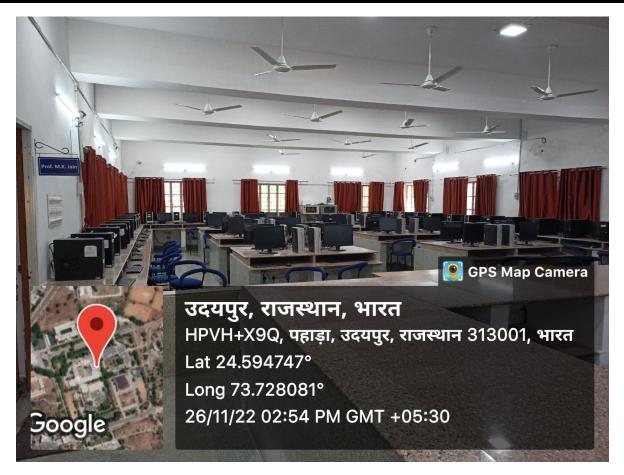

## MOHANLAL SUKHADIA UNIVERSITY, UDAIPUR

(AQAR 2023-24)



### **Criterion IV**

#### **Infrastructure and Learning Resources**

#### **Metric 4.3.1:**

Number of classrooms and seminar halls with ICT - enabled facilities such as LCD, smart board, Wi-Fi/LAN, audio video recording facilities during the latest academic year

#### MOHANLAL SUKHADIA UNIVERSITY, UDAIPUR





# Faculty of Science



### **Department of Biotechnology**





















## **Department of Botany**



































## **Department of Chemistry**





















## **Department of Computer Science**















## Informatics & Computational Sciences





































## Department of Maths & Statistics

















## Department of Pharmaceutical Sciences



















**Department of Physics** 

































**Department of Polymer Science** 





## **Department of Zoology**































## Faculty of Law

































































































## **Faculty of Earth Science**

• Department of Environment Science

















## • Department of Geology



































## • Department of Geography



























## **Faculty of Commerce**





























































































## Fa