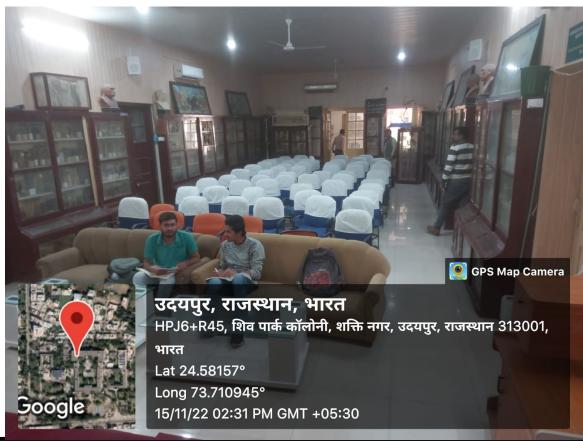

#### **Metric 4.3.1:**

Number of classrooms and seminar halls with ICT - enabled facilities such as LCD, smart board, Wi-Fi/LAN, audio video recording facilities during the latest academic year