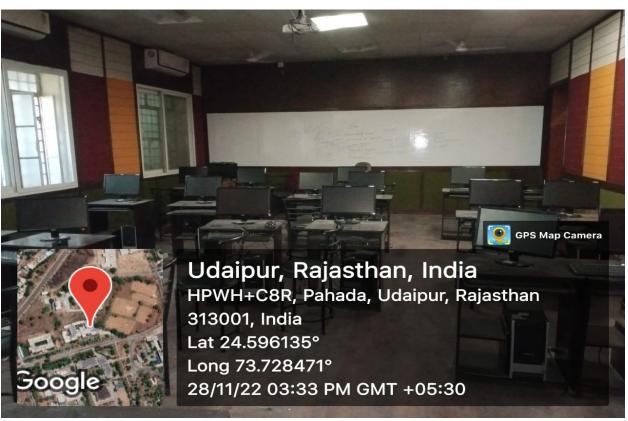

#### **Metric 4.3.1:**

Number of classrooms and seminar halls with ICT - enabled facilities such as LCD, smart board, Wi-Fi/LAN, audio video recording facilities during the latest academic year