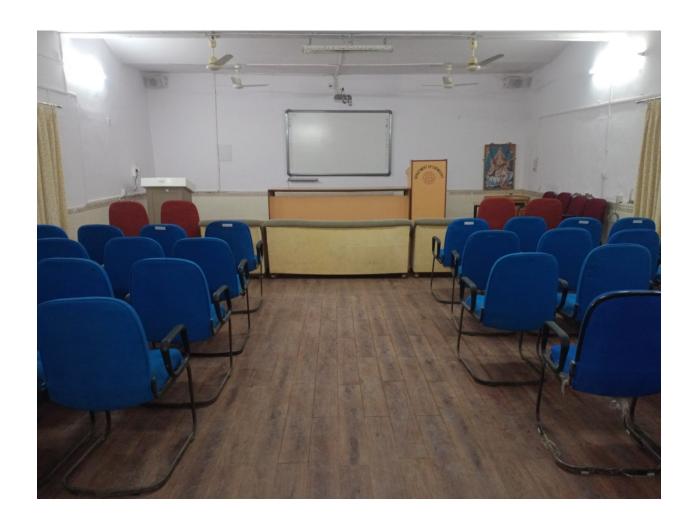

#### **Metric 4.3.1:**

Number of classrooms and seminar halls with ICT - enabled facilities such as LCD, smart board, Wi-Fi/LAN, audio video recording facilities during the latest academic year