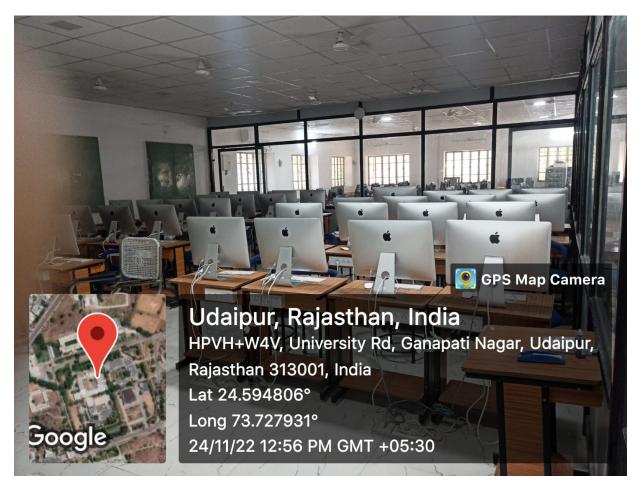

#### **Metric 4.3.1:**

Number of classrooms and seminar halls with ICT - enabled facilities such as LCD, smart board, Wi-Fi/LAN, audio video recording facilities during the latest academic year