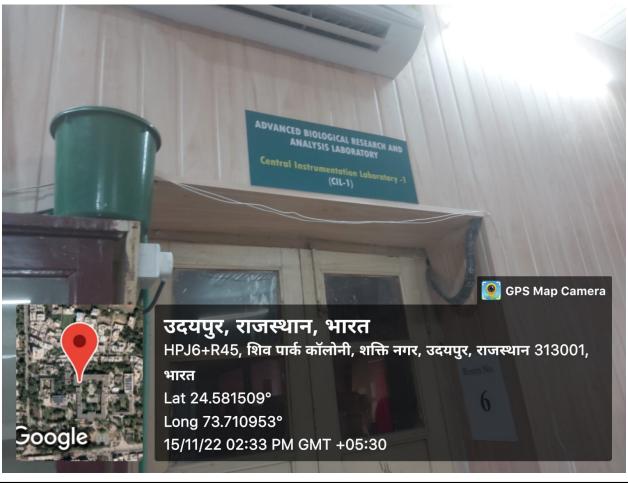

#### **Metric 4.3.1:**

Number of classrooms and seminar halls with ICT - enabled facilities such as LCD, smart board, Wi-Fi/LAN, audio video recording facilities during the latest academic year

### **Department of Biotechnology**