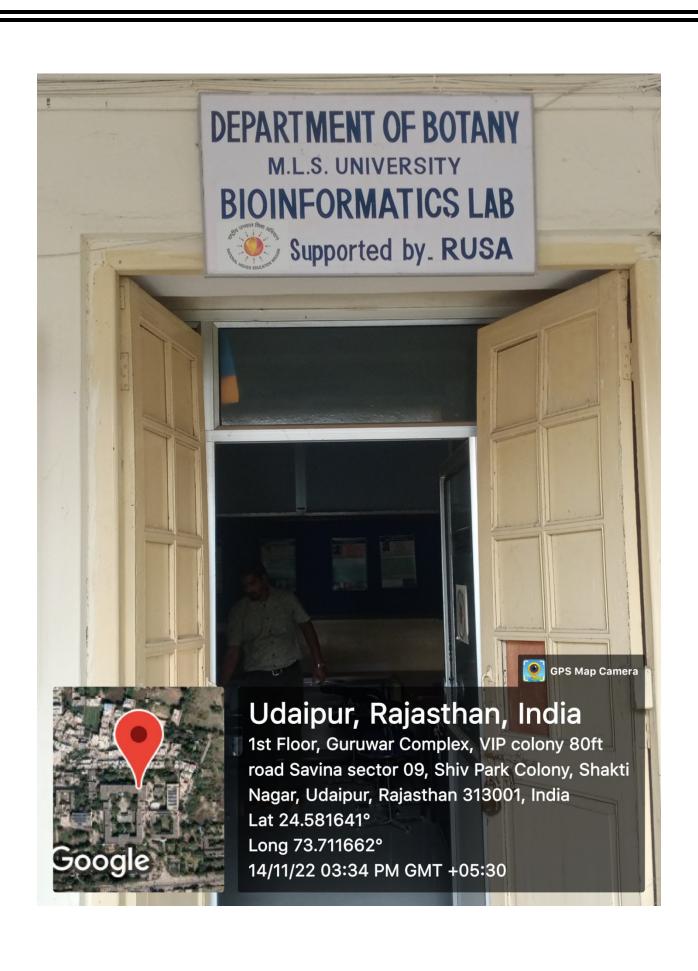

## MOHANLAL SUKHADIA UNIVERSITY, UDAIPUR

(AQAR 2023-24)



### **Criterion IV**

#### **Infrastructure and Learning Resources**

#### **Metric 4.3.1:**

Number of classrooms and seminar halls with ICT - enabled facilities such as LCD, smart board, Wi-Fi/LAN, audio video recording facilities during the latest academic year

#### MOHANLAL SUKHADIA UNIVERSITY, UDAIPUR





# Faculty of Science



### **Department of Biotechnology**





















## **Department of Botany**



































## **Department of Chemistry**





















## **Department of Computer Science**















## Informatics & Computational Sciences





































## Department of Maths & Statistics

















## Department of Pharmaceutical Sciences



















**Department of Physics** 

































**Department of Polymer Science** 





## **Department of Zoology**































## Faculty of Law

































































































## **Faculty of Earth Science**

• Department of Environment Science

















## • Department of Geology



































## • Department of Geography