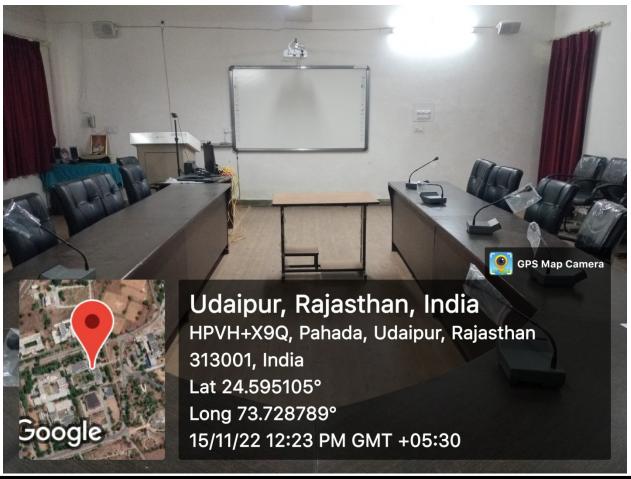

#### **Metric 4.3.1:**

Number of classrooms and seminar halls with ICT - enabled facilities such as LCD, smart board, Wi-Fi/LAN, audio video recording facilities during the latest academic year