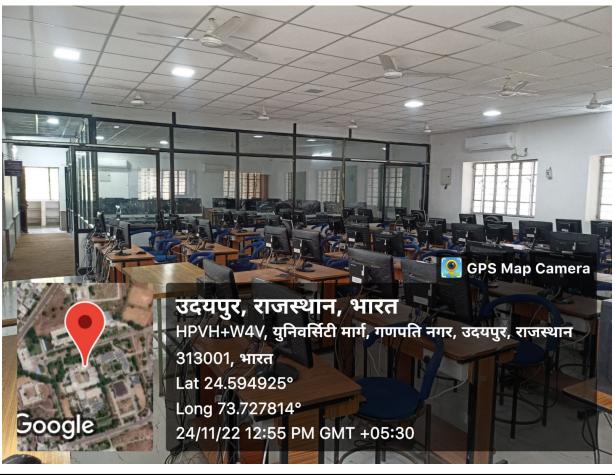

#### **Metric 4.3.1:**

Number of classrooms and seminar halls with ICT - enabled facilities such as LCD, smart board, Wi-Fi/LAN, audio video recording facilities during the latest academic year