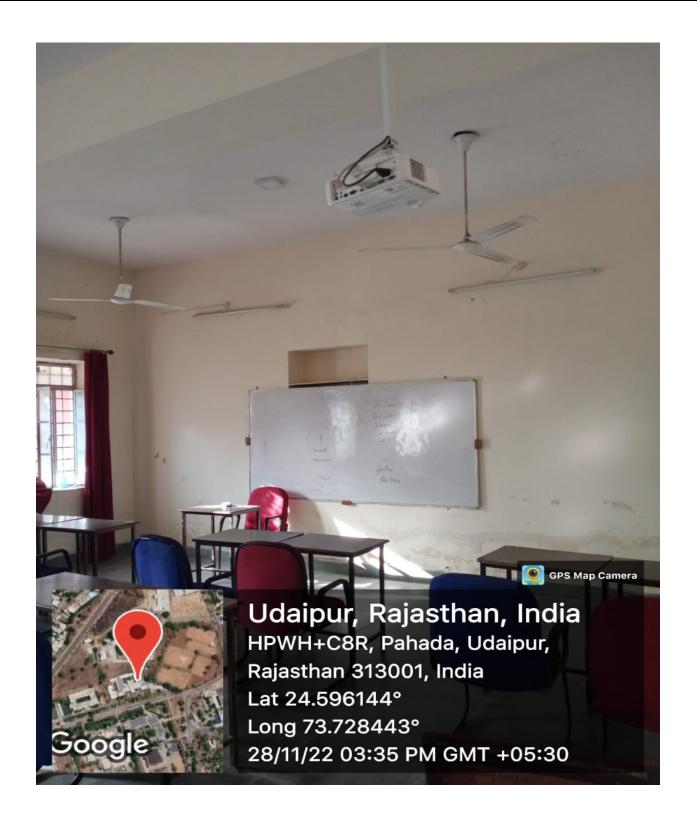

#### **Metric 4.3.1:**

Number of classrooms and seminar halls with ICT - enabled facilities such as LCD, smart board, Wi-Fi/LAN, audio video recording facilities during the latest academic year