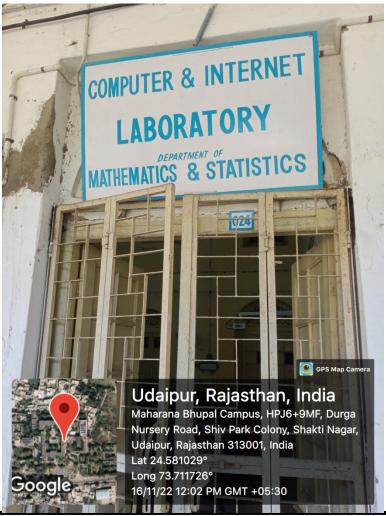

## MOHANLAL SUKHADIA UNIVERSITY, UDAIPUR

(AQAR 2023-24)



### **Criterion IV**

#### **Infrastructure and Learning Resources**

#### **Metric 4.3.1:**

Number of classrooms and seminar halls with ICT - enabled facilities such as LCD, smart board, Wi-Fi/LAN, audio video recording facilities during the latest academic year

#### MOHANLAL SUKHADIA UNIVERSITY, UDAIPUR





# Faculty of Science



### **Department of Biotechnology**





















## **Department of Botany**



































## **Department of Chemistry**





















## **Department of Computer Science**















## Informatics & Computational Sciences





































## Department of Maths & Statistics

















## Department of Pharmaceutical Sciences



















**Department of Physics** 

































**Department of Polymer Science** 





## **Department of Zoology**































## Faculty of Law

































































































## **Faculty of Earth Science**

• Department of Environment Science

















## • Department of Geology



































## • Department of Geography



























## **Faculty of Commerce**





























































































## Faculty of Management Studies























## Tourism & Hotel Management































## Facultyof Engineeri