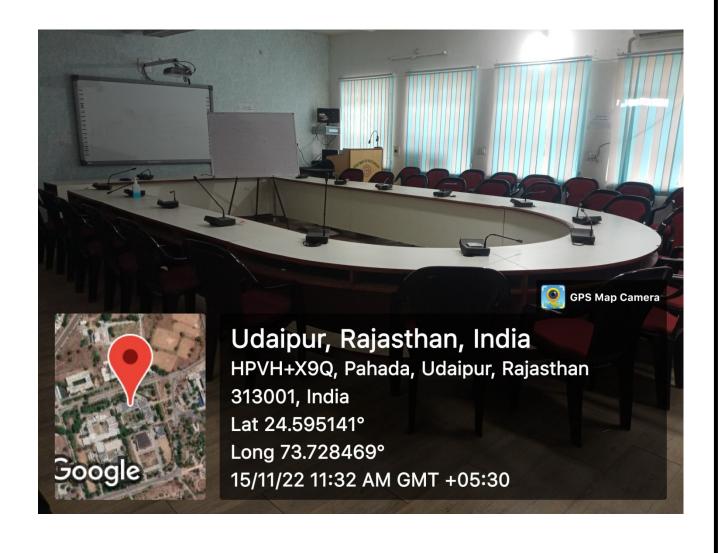

#### **Metric 4.3.1:**

Number of classrooms and seminar halls with ICT - enabled facilities such as LCD, smart board, Wi-Fi/LAN, audio video recording facilities during the latest academic year