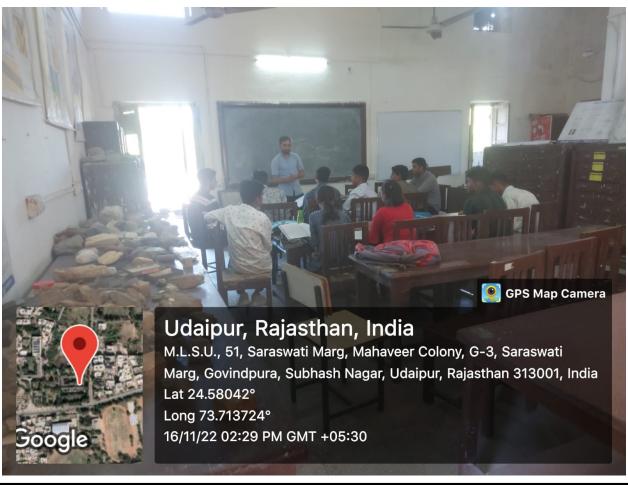

#### **Metric 4.3.1:**

Number of classrooms and seminar halls with ICT - enabled facilities such as LCD, smart board, Wi-Fi/LAN, audio video recording facilities during the latest academic year